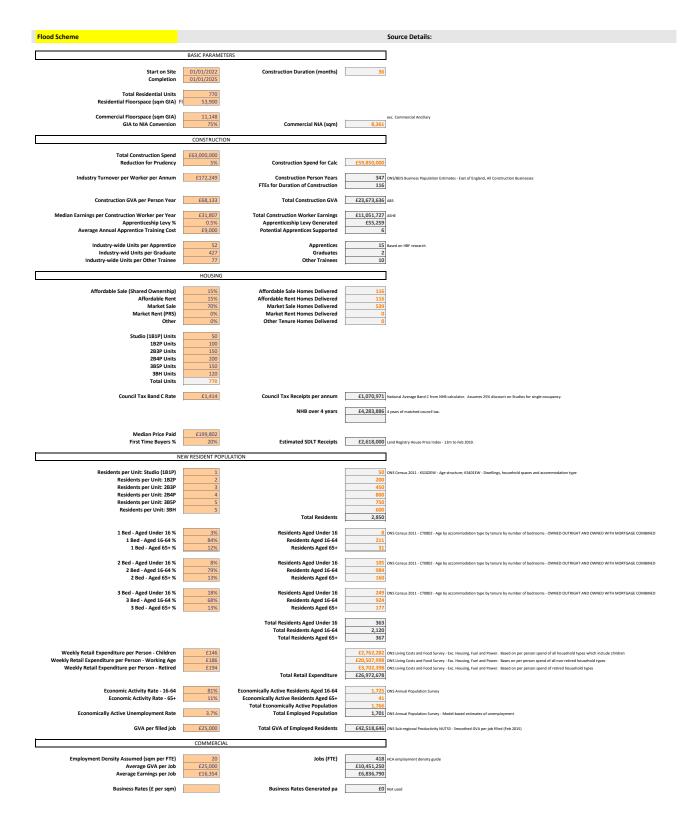

|                                        | Flood Scheme | R&F        | Site A     | Site B     | Site C     | Site D     | Site F     | BTP TOTAL  |
|----------------------------------------|--------------|------------|------------|------------|------------|------------|------------|------------|
| Start Date                             | 01/01/2022   | 01/01/2022 | 01/01/2020 | 01/01/2022 | 01/01/2022 | 01/01/2022 | 01/01/2022 | 01/01/2020 |
| Completion Date                        | 01/01/2025   | 01/01/2025 | 01/01/2025 | 01/01/2025 | 01/01/2025 | 01/01/2025 | 01/01/2025 | 01/01/2025 |
|                                        |              |            |            |            |            |            |            |            |
| Total units Delivered                  | 0            | 400        | 209        | 770        | 59         | 48         | 486        | 1,972      |
| Total Commercial Floorspace (sq.m GIA) | 0            | 86,585     | 23,690     | 11,148     | 8,918      | 11,427     | 11,519     | 153,287    |
| Total Construction Spend               | £95.0m       | £62.2m     | £26.6m     | £59.9m     | £7.7m      | £7.6m      | £39.5m     | £298.4m    |
| Construction GVA                       | £37.6m       | £24.6m     | £10.5m     | £23.7m     | £3.1m      | £3.0m      | £15.6m     | £118.0m    |
| Construction Worker Earnings           | £17.5m       | £11.5m     | £4.9m      | £11.1m     | £1.4m      | £1.4m      | £7.3m      | £55.1m     |
| Construction Person Years              | 552          | 361        | 154        | 347        | 45         | 44         | 230        | 1,733      |
| Construction Duration (Months)         | 36           | 36         | 60         | 36         | 36         | 36         | 36         | 37         |
| Gross Direct Construction FTEs         | 184          | 120        | 31         | 116        | 15         | 15         | 77         | 557        |
| Less Leakage                           | 138          | 90         | 23         | 87         | 11         | 11         | 57         | 418        |
| Less Displacement                      | 124          | 81         | 21         | 78         | 10         | 10         | 52         | 376        |
| Net Direct GVA                         | £8.5m        | £5.5m      | £1.4m      | £5.3m      | £0.7m      | £0.7m      | £3.5m      | £25.6m     |
| Net Direct Pay                         | £3.9m        | £2.6m      | £0.7m      | £2.5m      | £0.3m      | £0.3m      | £1.6m      | £12.0m     |
| Plus Indirect and Induced (Local)      | 186          | 122        | 31         | 117        | 15         | 15         | 77         | 564        |
| Indirect and Induced                   | 62           | 41         | 10         | 39         | 5          | 5          | 26         | 188        |
| Indirect and Induced GVA (Local)       | £3.2m        | £2.1m      | £0.5m      | £2.0m      | £0.3m      | £0.3m      | £1.3m      | £9.6m      |
| Indirect and Induced Pay               | £1.5m        | £1.0m      | £0.2m      | £0.9m      | £0.1m      | £0.1m      | £0.6m      | £4.4m      |
|                                        |              |            |            |            |            |            |            |            |
| Less Leakage                           | 165          | 108        | 28         | 104        | 13         | 13         | 69         | 336        |
| Less Displacement                      | 124          | 81         | 21         | 78         | 10         | 10         | 52         | 252        |
| Net Direct GVA                         | £8.5m        | £5.5m      | £1.4m      | £5.3m      | £0.7m      | £0.7m      | £3.5m      | £17.2m     |
| Net Direct Pay                         | £3.9m        | £2.6m      | £0.7m      | £2.5m      | £0.3m      | £0.3m      | £1.6m      | £8.0m      |
| Plus Indirect and Induced (Regional)   | 310          | 203        | 52         | 195        | 25         | 25         | 129        | 630        |
| Indirect and Induced                   | 186          | 122        | 31         | 117        | 15         | 15         | 77         | 378        |
| Indirect and Induced GVA (Local)       | £9.5m        | £6.2m      | £1.6m      | £6.0m      | £0.8m      | £0.8m      | £4.0m      | £19.4m     |
| Indirect and Induced Pay               | £4.4m        | £2.9m      | £0.7m      | £2.7m      | £0.4m      | £0.3m      | £1.8m      | £8.8m      |
| man cot and madeca t ay                |              | 22.5       | 20.7       |            | 201        | 20.0       | 22.0       | 20.0       |
|                                        |              |            |            |            |            |            |            |            |
| Apprenticeships                        | 0            | 8          | 4          | 15         | 1          | 1          | 9          | 38         |
| Graduates                              | 0            | 1          | 0          | 2          | 0          | 0          | 1          | 5          |
| Other Trainees                         | 0            | 5          | 3          | 10         | 1          | 1          | 6          | 26         |
| Apprenticeship Levy                    | £0.1m        | £0.1m      | £0.0m      | £0.1m      | £0.0m      | £0.0m      | £0.0m      | £0.19m     |
| .,                                     |              |            |            |            |            |            |            |            |
| New Resident Population                | 0            | 1,350      | 664        | 2,850      | 216        | 216        | 1,861      | 7,157      |
| Aged 0-15                              | 0            | 156        | 121        | 363        | 25         | 30         | 250        | 946        |
| Aged 16-64                             | 0            | 1,020      | 532        | 2,120      | 164        | 158        | 1,370      | 5,364      |
| Aged 65+                               | 0            | 173        | 10         | 367        | 28         | 28         | 240        | 847        |
| Retail Expenditure per annum           | £0.0m        | £12.8m     | £6.2m      | £27.0m     | £2.0m      | £2.0m      | £17.6m     | £67.6m     |
| Expected Employed Residents            | 0            | 818        | 418        | 1,701      | 131        | 127        | 1,100      | 4,295      |
| GVA of Employed Residents (per annum)  | £0.0m        | £20.5m     | £10.5m     | £42.5m     | £3.3m      | £3.2m      | £27.5m     | £107.4m    |
| Expected Residents Employed Locally    | 0            | 355        | 182        | 738        | 57         | 55         | 477        | 1,864      |
| GVA of Locally-employed residents      | £0.0m        | £8.9m      | £4.5m      | £18.5m     | £1.4m      | £1.4m      | £11.9m     | £46.6m     |
|                                        |              |            |            |            |            |            |            |            |
| Council Tax Reciepts per annum         | £0.00m       | £0.55m     | £0.29m     | £1.07m     | £0.08m     | £0.07m     | £0.67m     | £2.73m     |
| Stevenage BC NHB (over 4 years)        | £0.00m       | £2.19m     | £1.16m     | £4.28m     | £0.33m     | £0.27m     | £2.70m     | £10.93m    |
| Herts CC NHB (over 4 years)            | £0.00m       | £0.00m     | £0.00m     | £0.00m     | £0.00m     | £0.00m     | £0.00m     | £0.00m     |
| Stamp Duty Land Tax                    | £0.00m       | £1.36m     | £0.71m     | £2.62m     | £0.20m     | £0.16m     | £1.65m     | £6.70m     |
| · · · · · ·                            |              |            |            |            |            |            |            |            |
| Commercial Element FTEs                | 0            | 3247       | 888        | 418        | 334        | 429        | 432        | 5748       |
| GVA of New Jobs                        | £0.00m       | £81.17m    | £22.21m    | £10.45m    | £8.36m     | £10.71m    | £10.80m    | £143.7m    |
| Earnings from New Jobs                 | £0.00m       | £53.10m    | £14.53m    | £6.84m     | £5.47m     | £7.01m     | £7.06m     | £94.0m     |
|                                        |              |            |            |            |            |            |            |            |