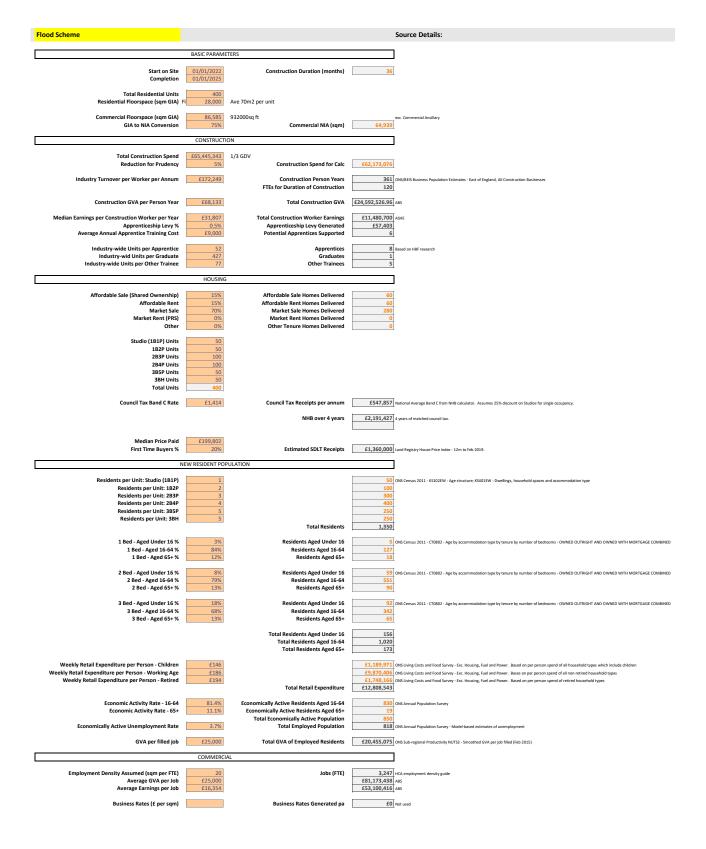

| 1 1000 Strictife                                                                                      |                          |                                                                                 |                |                                                                                                                                                                                                                                                                         |
|-------------------------------------------------------------------------------------------------------|--------------------------|---------------------------------------------------------------------------------|----------------|-------------------------------------------------------------------------------------------------------------------------------------------------------------------------------------------------------------------------------------------------------------------------|
|                                                                                                       | BASIC PARAME             | TEDS                                                                            |                | 1                                                                                                                                                                                                                                                                       |
|                                                                                                       |                          |                                                                                 |                | <b>1</b>                                                                                                                                                                                                                                                                |
| Start on Site<br>Completion                                                                           | 01/01/2022<br>01/01/2025 | Construction Duration (months)                                                  | 36             |                                                                                                                                                                                                                                                                         |
| Total Residential Units                                                                               | 0                        |                                                                                 |                |                                                                                                                                                                                                                                                                         |
| Residential Floorspace (sqm GIA)                                                                      | FI 0                     | Ave 70m2 per unit                                                               |                |                                                                                                                                                                                                                                                                         |
| Commercial Floorspace (sqm GIA)                                                                       | 0                        | 932000sq ft                                                                     |                | exc. Commercial Ancillary                                                                                                                                                                                                                                               |
| GIA to NIA Conversion                                                                                 | 75%                      | Commercial NIA (sqm)                                                            | 0              |                                                                                                                                                                                                                                                                         |
|                                                                                                       | CONSTRUCTI               | ON                                                                              |                | ]                                                                                                                                                                                                                                                                       |
| Total Construction Spend                                                                              | £100,000,000             | 1/3 GDV                                                                         |                |                                                                                                                                                                                                                                                                         |
| Reduction for Prudency                                                                                | 5%                       | Construction Spend for Calc                                                     | £95,000,000    |                                                                                                                                                                                                                                                                         |
| Industry Turnover per Worker per Annum                                                                | £172,249                 | Construction Person Years                                                       |                | ONS/BEIS Business Population Estimates - East of England, All Construction Businesses                                                                                                                                                                                   |
|                                                                                                       |                          | FTEs for Duration of Construction                                               | 184            |                                                                                                                                                                                                                                                                         |
| Construction GVA per Person Year                                                                      | £68,133                  | Total Construction GVA                                                          | £37,577,199.29 | ABS                                                                                                                                                                                                                                                                     |
| Median Earnings per Construction Worker per Year                                                      | £31,807                  | Total Construction Worker Earnings                                              | £17,542,424    |                                                                                                                                                                                                                                                                         |
| Apprenticeship Levy %<br>Average Annual Apprentice Training Cost                                      | 0.5%<br>£9,000           | Apprenticeship Levy Generated<br>Potential Apprentices Supported                | £87,712<br>10  |                                                                                                                                                                                                                                                                         |
| Industry-wide Units per Apprentice                                                                    | 52                       | Apprentices                                                                     | 0              | Based on HBF research                                                                                                                                                                                                                                                   |
| Industry-wid Units per Graduate                                                                       | 427                      | Graduates                                                                       | 0              |                                                                                                                                                                                                                                                                         |
| Industry-wide Units per Other Trainee                                                                 | 77                       | Other Trainees                                                                  | 0              | <u> </u>                                                                                                                                                                                                                                                                |
|                                                                                                       | HOUSING                  | i                                                                               |                |                                                                                                                                                                                                                                                                         |
| Affordable Sale (Shared Ownership)                                                                    | 15%                      | Affordable Sale Homes Delivered                                                 | 0              |                                                                                                                                                                                                                                                                         |
| Affordable Rent<br>Market Sale                                                                        | 15%<br>70%               | Affordable Rent Homes Delivered<br>Market Sale Homes Delivered                  | 0              |                                                                                                                                                                                                                                                                         |
| Market Rent (PRS)<br>Other                                                                            | 0%<br>0%                 | Market Rent Homes Delivered<br>Other Tenure Homes Delivered                     | 0              |                                                                                                                                                                                                                                                                         |
|                                                                                                       |                          | Other remare nomes between                                                      |                |                                                                                                                                                                                                                                                                         |
| Studio (181P) Units<br>182P Units                                                                     | 0                        |                                                                                 |                |                                                                                                                                                                                                                                                                         |
| 2B3P Units<br>2B4P Units                                                                              | 0                        |                                                                                 |                |                                                                                                                                                                                                                                                                         |
| 3B5P Units                                                                                            | 0                        |                                                                                 |                |                                                                                                                                                                                                                                                                         |
| 3BH Units<br>Total Units                                                                              | 0                        |                                                                                 |                |                                                                                                                                                                                                                                                                         |
| Council Tax Band C Rate                                                                               | £1,414                   | Council Tou Doubleton and annual                                                |                | National Average Band C from NHB calculator. Assumes 25% discount on Studios for single occupancy.                                                                                                                                                                      |
| Council Tax Band C Nate                                                                               | £1,414                   | Council Tax Receipts per annum                                                  |                | -                                                                                                                                                                                                                                                                       |
|                                                                                                       |                          | NHB over 4 years                                                                | £0             | 4 years of matched council tax.                                                                                                                                                                                                                                         |
| Median Price Paid                                                                                     | £199,802                 |                                                                                 |                |                                                                                                                                                                                                                                                                         |
| First Time Buyers %                                                                                   | 20%                      | Estimated SDLT Receipts                                                         | £0             | Land Registry House Price Index - 12m to Feb 2019.                                                                                                                                                                                                                      |
| 1                                                                                                     | NEW RESIDENT PO          | PULATION                                                                        |                |                                                                                                                                                                                                                                                                         |
| Residents per Unit: Studio (1B1P)                                                                     | 1                        |                                                                                 | 0              | ONS Census 2011 - KS102EW - Age structure; KS401EW - Dwellings, household spaces and accommodation type                                                                                                                                                                 |
| Residents per Unit: 1B2P                                                                              | 2                        |                                                                                 | 0              |                                                                                                                                                                                                                                                                         |
| Residents per Unit: 2B3P<br>Residents per Unit: 2B4P                                                  | 4                        |                                                                                 | 0              |                                                                                                                                                                                                                                                                         |
| Residents per Unit: 3B5P<br>Residents per Unit: 3BH                                                   | 5                        |                                                                                 | 0              |                                                                                                                                                                                                                                                                         |
|                                                                                                       |                          | Total Residents                                                                 | 0              |                                                                                                                                                                                                                                                                         |
| 1 Bed - Aged Under 16 %                                                                               | 3%                       | Residents Aged Under 16                                                         | 0              | ONS Census 2011 - CT0802 - Age by accommodation type by tenure by number of bedrooms - OWNED OUTRIGHT AND OWNED WITH MORTGAGE COMBINED                                                                                                                                  |
| 1 Bed - Aged 16-64 %<br>1 Bed - Aged 65+ %                                                            | 84%<br>12%               | Residents Aged 16-64<br>Residents Aged 65+                                      | 0              |                                                                                                                                                                                                                                                                         |
|                                                                                                       |                          |                                                                                 |                |                                                                                                                                                                                                                                                                         |
| 2 Bed - Aged Under 16 %<br>2 Bed - Aged 16-64 %                                                       | 8%<br>79%                | Residents Aged Under 16<br>Residents Aged 16-64                                 | 0              | ONS Census 2011 - CT0802 - Age by accommodation type by tenure by number of bedrooms - OWNED OUTRIGHT AND OWNED WITH MORTGAGE COMBINED                                                                                                                                  |
| 2 Bed - Aged 65+ %                                                                                    | 13%                      | Residents Aged 65+                                                              | 0              |                                                                                                                                                                                                                                                                         |
| 3 Bed - Aged Under 16 %                                                                               | 18%                      | Residents Aged Under 16                                                         | 0              | ONS Census 2011 - CT0802 - Age by accommodation type by tenure by number of bedrooms - OWNED OUTRIGHT AND OWNED WITH MORTGAGE COMBINED                                                                                                                                  |
| 3 Bed - Aged 16-64 %<br>3 Bed - Aged 65+ %                                                            | 68%<br>13%               | Residents Aged 16-64<br>Residents Aged 65+                                      | 0              |                                                                                                                                                                                                                                                                         |
|                                                                                                       |                          | Total Residents Aged Under 16                                                   | 0              | ī                                                                                                                                                                                                                                                                       |
|                                                                                                       |                          | Total Residents Aged 16-64<br>Total Residents Aged 65+                          | 0              |                                                                                                                                                                                                                                                                         |
|                                                                                                       |                          | Total Nestacine Agea 657                                                        |                | <del>'</del><br>-                                                                                                                                                                                                                                                       |
| Weekly Retail Expenditure per Person - Children<br>Weekly Retail Expenditure per Person - Working Age | £146<br>£186             |                                                                                 |                | ONS Living Costs and Food Survey - Exc. Housing, Fuel and Power. Based on per person spend of all household types which include children  ONS Living Costs and Food Survey - Exc. Housing, Fuel and Power. Bases on per person spend of all non-retired household types |
| Weekly Retail Expenditure per Person - Retired                                                        | £194                     | Total Retail Expenditure                                                        |                | ONS Living Costs and Food Survey - Exc. Housing, Fuel and Power. Based on per person spend of retired household types                                                                                                                                                   |
|                                                                                                       |                          | ·                                                                               |                | _                                                                                                                                                                                                                                                                       |
| Economic Activity Rate - 16-64<br>Economic Activity Rate - 65+                                        | 81.4%<br>11.1%           | Economically Active Residents Aged 16-64 Economically Active Residents Aged 65+ | 0              | ONS Annual Population Survey                                                                                                                                                                                                                                            |
| Economically Active Unemployment Rate                                                                 | 3.7%                     | Total Economically Active Population Total Employed Population                  | 0              | ONS Annual Population Survey - Model-based estimates of unemployment                                                                                                                                                                                                    |
|                                                                                                       |                          |                                                                                 |                | -                                                                                                                                                                                                                                                                       |
| GVA per filled job                                                                                    | £25,000                  | Total GVA of Employed Residents                                                 | £0             | ONS Sub-regional Productivity NUTS3 - Smoothed GVA per job filled (Feb 2015)                                                                                                                                                                                            |
|                                                                                                       | COMMERCI                 | AL                                                                              |                | ]                                                                                                                                                                                                                                                                       |
| Employment Density Assumed (sqm per FTE)                                                              | 20                       | Jobs (FTE)                                                                      |                | HCA employment density guide                                                                                                                                                                                                                                            |
| Average GVA per Job<br>Average Earnings per Job                                                       | £25,000<br>£16,354       |                                                                                 |                | ABS ABS                                                                                                                                                                                                                                                                 |
| Business Rates (£ per sqm)                                                                            |                          | Business Rates Generated pa                                                     |                | Not used                                                                                                                                                                                                                                                                |
| Dusiness nates (L per Sqiii)                                                                          |                          | pasmess nates denerated pa                                                      | EU.            | 1                                                                                                                                                                                                                                                                       |