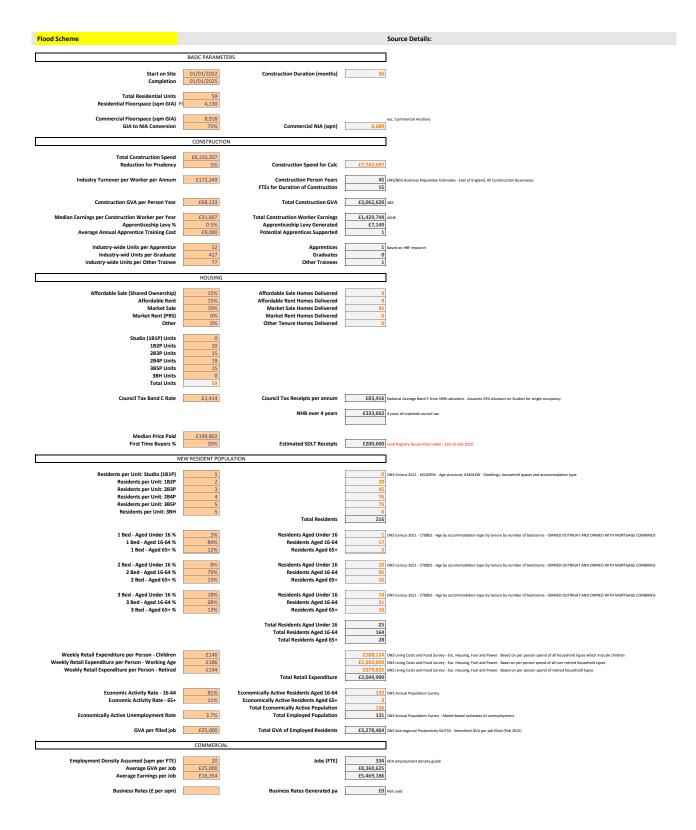

|                                        | Flood Scheme | R&F        | Site A     | Site B     | Site C     | Site D     | Site F     | BTP TOTAL  |
|----------------------------------------|--------------|------------|------------|------------|------------|------------|------------|------------|
| Start Date                             | 01/01/2022   | 01/01/2022 | 01/01/2020 | 01/01/2022 | 01/01/2022 | 01/01/2022 | 01/01/2022 | 01/01/2020 |
| Completion Date                        | 01/01/2025   | 01/01/2025 | 01/01/2025 | 01/01/2025 | 01/01/2025 | 01/01/2025 | 01/01/2025 | 01/01/2025 |
|                                        |              |            |            |            |            |            |            |            |
| Total units Delivered                  | 0            | 400        | 209        | 770        | 59         | 48         | 486        | 1,972      |
| Total Commercial Floorspace (sq.m GIA) | 0            | 86,585     | 23,690     | 11,148     | 8,918      | 11,427     | 11,519     | 153,287    |
| Total Construction Spend               | £95.0m       | £62.2m     | £26.6m     | £59.9m     | £7.7m      | £7.6m      | £39.5m     | £298.4m    |
| Construction GVA                       | £37.6m       | £24.6m     | £10.5m     | £23.7m     | £3.1m      | £3.0m      | £15.6m     | £118.0m    |
| Construction Worker Earnings           | £17.5m       | £11.5m     | £4.9m      | £11.1m     | £1.4m      | £1.4m      | £7.3m      | £55.1m     |
| Construction Person Years              | 552          | 361        | 154        | 347        | 45         | 44         | 230        | 1,733      |
| Construction Duration (Months)         | 36           | 36         | 60         | 36         | 36         | 36         | 36         | 37         |
| Gross Direct Construction FTEs         | 184          | 120        | 31         | 116        | 15         | 15         | 77         | 557        |
| Less Leakage                           | 138          | 90         | 23         | 87         | 11         | 11         | 57         | 418        |
| Less Displacement                      | 124          | 81         | 21         | 78         | 10         | 10         | 52         | 376        |
| Net Direct GVA                         | £8.5m        | £5.5m      | £1.4m      | £5.3m      | £0.7m      | £0.7m      | £3.5m      | £25.6m     |
| Net Direct Pay                         | £3.9m        | £2.6m      | £0.7m      | £2.5m      | £0.3m      | £0.3m      | £1.6m      | £12.0m     |
| Plus Indirect and Induced (Local)      | 186          | 122        | 31         | 117        | 15         | 15         | 77         | 564        |
| Indirect and Induced                   | 62           | 41         | 10         | 39         | 5          | 5          | 26         | 188        |
| Indirect and Induced GVA (Local)       | £3.2m        | £2.1m      | £0.5m      | £2.0m      | £0.3m      | £0.3m      | £1.3m      | £9.6m      |
| Indirect and Induced Pay               | £1.5m        | £1.0m      | £0.2m      | £0.9m      | £0.1m      | £0.1m      | £0.6m      | £4.4m      |
|                                        |              |            |            |            |            |            |            |            |
| Less Leakage                           | 165          | 108        | 28         | 104        | 13         | 13         | 69         | 336        |
| Less Displacement                      | 124          | 81         | 21         | 78         | 10         | 10         | 52         | 252        |
| Net Direct GVA                         | £8.5m        | £5.5m      | £1.4m      | £5.3m      | £0.7m      | £0.7m      | £3.5m      | £17.2m     |
| Net Direct Pay                         | £3.9m        | £2.6m      | £0.7m      | £2.5m      | £0.3m      | £0.3m      | £1.6m      | £8.0m      |
| Plus Indirect and Induced (Regional)   | 310          | 203        | 52         | 195        | 25         | 25         | 129        | 630        |
| Indirect and Induced                   | 186          | 122        | 31         | 117        | 15         | 15         | 77         | 378        |
| Indirect and Induced GVA (Local)       | £9.5m        | £6.2m      | £1.6m      | £6.0m      | £0.8m      | £0.8m      | £4.0m      | £19.4m     |
| Indirect and Induced Pay               | £4.4m        | £2.9m      | £0.7m      | £2.7m      | £0.4m      | £0.3m      | £1.8m      | £8.8m      |
| man cot and madeca t ay                |              | 22.5       | 20.7       |            | 201        | 20.0       | 22.0       | 20.0       |
|                                        |              |            |            |            |            |            |            |            |
| Apprenticeships                        | 0            | 8          | 4          | 15         | 1          | 1          | 9          | 38         |
| Graduates                              | 0            | 1          | 0          | 2          | 0          | 0          | 1          | 5          |
| Other Trainees                         | 0            | 5          | 3          | 10         | 1          | 1          | 6          | 26         |
| Apprenticeship Levy                    | £0.1m        | £0.1m      | £0.0m      | £0.1m      | £0.0m      | £0.0m      | £0.0m      | £0.19m     |
| .,                                     |              |            |            |            |            |            |            |            |
| New Resident Population                | 0            | 1,350      | 664        | 2,850      | 216        | 216        | 1,861      | 7,157      |
| Aged 0-15                              | 0            | 156        | 121        | 363        | 25         | 30         | 250        | 946        |
| Aged 16-64                             | 0            | 1,020      | 532        | 2,120      | 164        | 158        | 1,370      | 5,364      |
| Aged 65+                               | 0            | 173        | 10         | 367        | 28         | 28         | 240        | 847        |
| Retail Expenditure per annum           | £0.0m        | £12.8m     | £6.2m      | £27.0m     | £2.0m      | £2.0m      | £17.6m     | £67.6m     |
| Expected Employed Residents            | 0            | 818        | 418        | 1,701      | 131        | 127        | 1,100      | 4,295      |
| GVA of Employed Residents (per annum)  | £0.0m        | £20.5m     | £10.5m     | £42.5m     | £3.3m      | £3.2m      | £27.5m     | £107.4m    |
| Expected Residents Employed Locally    | 0            | 355        | 182        | 738        | 57         | 55         | 477        | 1,864      |
| GVA of Locally-employed residents      | £0.0m        | £8.9m      | £4.5m      | £18.5m     | £1.4m      | £1.4m      | £11.9m     | £46.6m     |
|                                        |              |            |            |            |            |            |            |            |
| Council Tax Reciepts per annum         | £0.00m       | £0.55m     | £0.29m     | £1.07m     | £0.08m     | £0.07m     | £0.67m     | £2.73m     |
| Stevenage BC NHB (over 4 years)        | £0.00m       | £2.19m     | £1.16m     | £4.28m     | £0.33m     | £0.27m     | £2.70m     | £10.93m    |
| Herts CC NHB (over 4 years)            | £0.00m       | £0.00m     | £0.00m     | £0.00m     | £0.00m     | £0.00m     | £0.00m     | £0.00m     |
| Stamp Duty Land Tax                    | £0.00m       | £1.36m     | £0.71m     | £2.62m     | £0.20m     | £0.16m     | £1.65m     | £6.70m     |
| · · · · · ·                            |              |            |            |            |            |            |            |            |
| Commercial Element FTEs                | 0            | 3247       | 888        | 418        | 334        | 429        | 432        | 5748       |
| GVA of New Jobs                        | £0.00m       | £81.17m    | £22.21m    | £10.45m    | £8.36m     | £10.71m    | £10.80m    | £143.7m    |
| Earnings from New Jobs                 | £0.00m       | £53.10m    | £14.53m    | £6.84m     | £5.47m     | £7.01m     | £7.06m     | £94.0m     |
|                                        |              |            |            |            |            |            |            |            |

| 1 1000 Strictife                                                                                      |                          |                                                                                 |                |                                                                                                                                                                                                                                                                         |
|-------------------------------------------------------------------------------------------------------|--------------------------|---------------------------------------------------------------------------------|----------------|-------------------------------------------------------------------------------------------------------------------------------------------------------------------------------------------------------------------------------------------------------------------------|
|                                                                                                       | BASIC PARAME             | TEDS                                                                            |                | 1                                                                                                                                                                                                                                                                       |
|                                                                                                       |                          |                                                                                 |                | <b>1</b>                                                                                                                                                                                                                                                                |
| Start on Site<br>Completion                                                                           | 01/01/2022<br>01/01/2025 | Construction Duration (months)                                                  | 36             |                                                                                                                                                                                                                                                                         |
| Total Residential Units                                                                               | 0                        |                                                                                 |                |                                                                                                                                                                                                                                                                         |
| Residential Floorspace (sqm GIA)                                                                      | FI 0                     | Ave 70m2 per unit                                                               |                |                                                                                                                                                                                                                                                                         |
| Commercial Floorspace (sqm GIA)                                                                       | 0                        | 932000sq ft                                                                     |                | exc. Commercial Ancillary                                                                                                                                                                                                                                               |
| GIA to NIA Conversion                                                                                 | 75%                      | Commercial NIA (sqm)                                                            | 0              |                                                                                                                                                                                                                                                                         |
|                                                                                                       | CONSTRUCTI               | ON                                                                              |                | ]                                                                                                                                                                                                                                                                       |
| Total Construction Spend                                                                              | £100,000,000             | 1/3 GDV                                                                         |                |                                                                                                                                                                                                                                                                         |
| Reduction for Prudency                                                                                | 5%                       | Construction Spend for Calc                                                     | £95,000,000    |                                                                                                                                                                                                                                                                         |
| Industry Turnover per Worker per Annum                                                                | £172,249                 | Construction Person Years                                                       |                | ONS/BEIS Business Population Estimates - East of England, All Construction Businesses                                                                                                                                                                                   |
|                                                                                                       |                          | FTEs for Duration of Construction                                               | 184            |                                                                                                                                                                                                                                                                         |
| Construction GVA per Person Year                                                                      | £68,133                  | Total Construction GVA                                                          | £37,577,199.29 | ABS                                                                                                                                                                                                                                                                     |
| Median Earnings per Construction Worker per Year                                                      | £31,807                  | Total Construction Worker Earnings                                              | £17,542,424    |                                                                                                                                                                                                                                                                         |
| Apprenticeship Levy %<br>Average Annual Apprentice Training Cost                                      | 0.5%<br>£9,000           | Apprenticeship Levy Generated<br>Potential Apprentices Supported                | £87,712<br>10  |                                                                                                                                                                                                                                                                         |
| Industry-wide Units per Apprentice                                                                    | 52                       | Apprentices                                                                     | 0              | Based on HBF research                                                                                                                                                                                                                                                   |
| Industry-wid Units per Graduate                                                                       | 427                      | Graduates                                                                       | 0              |                                                                                                                                                                                                                                                                         |
| Industry-wide Units per Other Trainee                                                                 | 77                       | Other Trainees                                                                  | 0              | <u> </u>                                                                                                                                                                                                                                                                |
|                                                                                                       | HOUSING                  | i                                                                               |                |                                                                                                                                                                                                                                                                         |
| Affordable Sale (Shared Ownership)                                                                    | 15%                      | Affordable Sale Homes Delivered                                                 | 0              |                                                                                                                                                                                                                                                                         |
| Affordable Rent<br>Market Sale                                                                        | 15%<br>70%               | Affordable Rent Homes Delivered<br>Market Sale Homes Delivered                  | 0              |                                                                                                                                                                                                                                                                         |
| Market Rent (PRS)<br>Other                                                                            | 0%<br>0%                 | Market Rent Homes Delivered<br>Other Tenure Homes Delivered                     | 0              |                                                                                                                                                                                                                                                                         |
|                                                                                                       |                          | Other remare nomes between                                                      |                |                                                                                                                                                                                                                                                                         |
| Studio (181P) Units<br>182P Units                                                                     | 0                        |                                                                                 |                |                                                                                                                                                                                                                                                                         |
| 2B3P Units<br>2B4P Units                                                                              | 0                        |                                                                                 |                |                                                                                                                                                                                                                                                                         |
| 3B5P Units                                                                                            | 0                        |                                                                                 |                |                                                                                                                                                                                                                                                                         |
| 3BH Units<br>Total Units                                                                              | 0                        |                                                                                 |                |                                                                                                                                                                                                                                                                         |
| Council Tax Band C Rate                                                                               | £1,414                   | Council Tou Doubleton and annual                                                |                | National Average Band C from NHB calculator. Assumes 25% discount on Studios for single occupancy.                                                                                                                                                                      |
| Council Tax Band C Nate                                                                               | £1,414                   | Council Tax Receipts per annum                                                  |                | -                                                                                                                                                                                                                                                                       |
|                                                                                                       |                          | NHB over 4 years                                                                | £0             | 4 years of matched council tax.                                                                                                                                                                                                                                         |
| Median Price Paid                                                                                     | £199,802                 |                                                                                 |                |                                                                                                                                                                                                                                                                         |
| First Time Buyers %                                                                                   | 20%                      | Estimated SDLT Receipts                                                         | £0             | Land Registry House Price Index - 12m to Feb 2019.                                                                                                                                                                                                                      |
| 1                                                                                                     | NEW RESIDENT PO          | PULATION                                                                        |                |                                                                                                                                                                                                                                                                         |
| Residents per Unit: Studio (1B1P)                                                                     | 1                        |                                                                                 | 0              | ONS Census 2011 - KS102EW - Age structure; KS401EW - Dwellings, household spaces and accommodation type                                                                                                                                                                 |
| Residents per Unit: 1B2P                                                                              | 2                        |                                                                                 | 0              |                                                                                                                                                                                                                                                                         |
| Residents per Unit: 2B3P<br>Residents per Unit: 2B4P                                                  | 4                        |                                                                                 | 0              |                                                                                                                                                                                                                                                                         |
| Residents per Unit: 3B5P<br>Residents per Unit: 3BH                                                   | 5                        |                                                                                 | 0              |                                                                                                                                                                                                                                                                         |
|                                                                                                       |                          | Total Residents                                                                 | 0              |                                                                                                                                                                                                                                                                         |
| 1 Bed - Aged Under 16 %                                                                               | 3%                       | Residents Aged Under 16                                                         | 0              | ONS Census 2011 - CT0802 - Age by accommodation type by tenure by number of bedrooms - OWNED OUTRIGHT AND OWNED WITH MORTGAGE COMBINED                                                                                                                                  |
| 1 Bed - Aged 16-64 %<br>1 Bed - Aged 65+ %                                                            | 84%<br>12%               | Residents Aged 16-64<br>Residents Aged 65+                                      | 0              |                                                                                                                                                                                                                                                                         |
|                                                                                                       |                          |                                                                                 |                |                                                                                                                                                                                                                                                                         |
| 2 Bed - Aged Under 16 %<br>2 Bed - Aged 16-64 %                                                       | 8%<br>79%                | Residents Aged Under 16<br>Residents Aged 16-64                                 | 0              | ONS Census 2011 - CT0802 - Age by accommodation type by tenure by number of bedrooms - OWNED OUTRIGHT AND OWNED WITH MORTGAGE COMBINED                                                                                                                                  |
| 2 Bed - Aged 65+ %                                                                                    | 13%                      | Residents Aged 65+                                                              | 0              |                                                                                                                                                                                                                                                                         |
| 3 Bed - Aged Under 16 %                                                                               | 18%                      | Residents Aged Under 16                                                         | 0              | ONS Census 2011 - CT0802 - Age by accommodation type by tenure by number of bedrooms - OWNED OUTRIGHT AND OWNED WITH MORTGAGE COMBINED                                                                                                                                  |
| 3 Bed - Aged 16-64 %<br>3 Bed - Aged 65+ %                                                            | 68%<br>13%               | Residents Aged 16-64<br>Residents Aged 65+                                      | 0              |                                                                                                                                                                                                                                                                         |
|                                                                                                       |                          | Total Residents Aged Under 16                                                   | 0              | ī                                                                                                                                                                                                                                                                       |
|                                                                                                       |                          | Total Residents Aged 16-64<br>Total Residents Aged 65+                          | 0              |                                                                                                                                                                                                                                                                         |
|                                                                                                       |                          | Total Nestacine Agea 657                                                        |                | <del>'</del><br>-                                                                                                                                                                                                                                                       |
| Weekly Retail Expenditure per Person - Children<br>Weekly Retail Expenditure per Person - Working Age | £146<br>£186             |                                                                                 |                | ONS Living Costs and Food Survey - Exc. Housing, Fuel and Power. Based on per person spend of all household types which include children  ONS Living Costs and Food Survey - Exc. Housing, Fuel and Power. Bases on per person spend of all non-retired household types |
| Weekly Retail Expenditure per Person - Retired                                                        | £194                     | Total Retail Expenditure                                                        |                | ONS Living Costs and Food Survey - Exc. Housing, Fuel and Power. Based on per person spend of retired household types                                                                                                                                                   |
|                                                                                                       |                          | ·                                                                               |                | _                                                                                                                                                                                                                                                                       |
| Economic Activity Rate - 16-64<br>Economic Activity Rate - 65+                                        | 81.4%<br>11.1%           | Economically Active Residents Aged 16-64 Economically Active Residents Aged 65+ | 0              | ONS Annual Population Survey                                                                                                                                                                                                                                            |
| Economically Active Unemployment Rate                                                                 | 3.7%                     | Total Economically Active Population Total Employed Population                  | 0              | ONS Annual Population Survey - Model-based estimates of unemployment                                                                                                                                                                                                    |
|                                                                                                       |                          |                                                                                 |                | -                                                                                                                                                                                                                                                                       |
| GVA per filled job                                                                                    | £25,000                  | Total GVA of Employed Residents                                                 | £0             | ONS Sub-regional Productivity NUTS3 - Smoothed GVA per job filled (Feb 2015)                                                                                                                                                                                            |
|                                                                                                       | COMMERCI                 | AL                                                                              |                | ]                                                                                                                                                                                                                                                                       |
| Employment Density Assumed (sqm per FTE)                                                              | 20                       | Jobs (FTE)                                                                      |                | HCA employment density guide                                                                                                                                                                                                                                            |
| Average GVA per Job<br>Average Earnings per Job                                                       | £25,000<br>£16,354       |                                                                                 |                | ABS ABS                                                                                                                                                                                                                                                                 |
| Business Rates (£ per sqm)                                                                            |                          | Business Rates Generated pa                                                     |                | Not used                                                                                                                                                                                                                                                                |
| Dusiness nates (L per Sqiii)                                                                          |                          | pasmess nates denerated pa                                                      | EU.            | 1                                                                                                                                                                                                                                                                       |